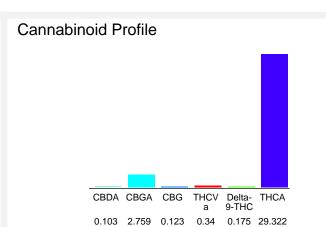

## Cannabinoid Profile by HPLC

0.18%

Delta-9-THC

0.00% CBD

32.82%

**Total Cannabinoids** 

| Cannabinoid          | % wt  | mg/g   |
|----------------------|-------|--------|
| CBDA                 | 0.103 | 1.03   |
| CBGA                 | 2.759 | 27.59  |
| CBG                  | 0.123 | 1.23   |
| THCVa                | 0.34  | 3.4    |
| Delta-9-THC          | 0.175 | 1.75   |
| THCA                 | 29.32 | 293.22 |
| Total Cannabinoids   | 32.82 | 328.2  |
| Calculated Total THC | 25.89 | 258.90 |
| Calculated CBD Yield | 0.09  | 0.90   |
|                      |       |        |

Calculated Total THC = Delta-9-THC + 0.877 \* THCA Calculated Maximum CBD Yield = CBD + 0.877 \* CBDA

Marin Analytics, LLC 250 Bel Marin Keys Blvd, Suite D4 Novato, CA 94949

833-321-TEST / info@marinanalytics.com