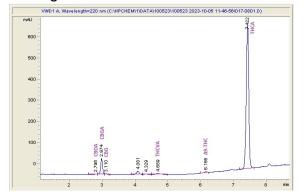

## Hash Burger (HB3) THCA Hemp

## Hash Burger (HB3) THCA Hemp

Plant Material: Flower

## Chromatogram





## Cannabinoid Profile by HPLC

0.18%

Delta-9-THC

0.00% CBD

32.82%

**Total Cannabinoids** 

| Cannabinoid          | % wt  | mg/g   |
|----------------------|-------|--------|
| CBDA                 | 0.103 | 1.03   |
| CBGA                 | 2.759 | 27.59  |
| CBG                  | 0.123 | 1.23   |
| THCVa                | 0.34  | 3.4    |
| Delta-9-THC          | 0.175 | 1.75   |
| THCA                 | 29.32 | 293.22 |
| Total Cannabinoids   | 32.82 | 328.2  |
| Calculated Total THC | 25.89 | 258.90 |
| Calculated CBD Yield | 0.09  | 0.90   |
|                      |       |        |

Calculated Total THC = Delta-9-THC + 0.877 \* THCA Calculated Maximum CBD Yield = CBD + 0.877 \* CBDA

Marin Analytics, LLC 250 Bel Marin Keys Blvd, Suite D4 Novato, CA 94949

833-321-TEST / info